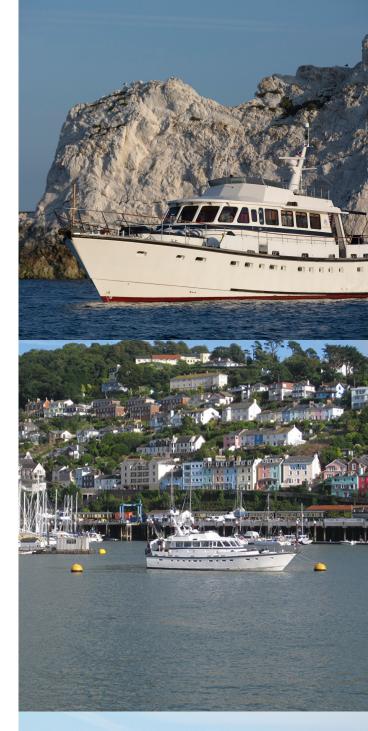

## "A wonderful two weeks of fantastic scenery and indulgent lifestyle."

An intimate private cruise built entirely around you. Bespoke itineraries available cruising between Chichester and the Scilly Isles. Rum Jungle is based in Lymington but it is possible to join and depart in various locations.