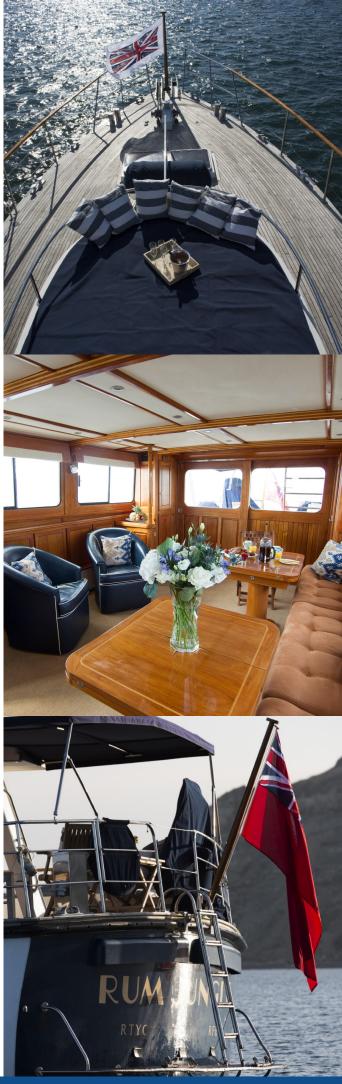

### **ONBOARD RUM JUNGLE**

Perfect for up to 8 guests in 4 cabins, 3 double, 1 twin, all en-suite. Onboard you will have a professional chef and a crew, with over 15 years of experience delivering incredible service.

Rum Jungle's crew can take you in the tender to explore local beaches and creeks. It is also possible to hire a larger RIB or paddleboards for more fun in the water.