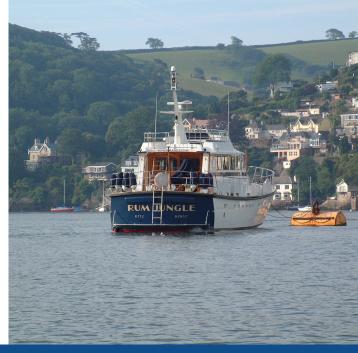

## "A wonderful two weeks of fantastic scenery and indulgent lifestyle."

An intimate private cruise built entirely around you. Bespoke itineraries available cruising between Chichester and the Scilly Isles. Rum Jungle is based in Lymington but it is possible to join and depart in various locations.