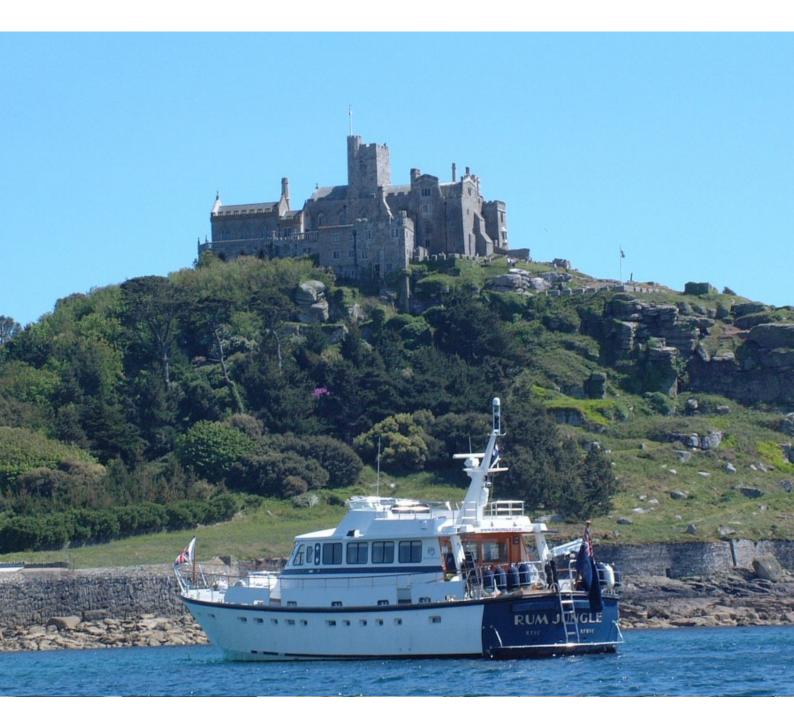

### "Rum Jungle is fabulous and the service from you and your colleagues was first class."

23m superyacht Rum Jungle is available for a limited number of cruising holidays on the South coast of England this summer.

## "A wonderful two weeks of fantastic scenery and indulgent lifestyle."

An intimate private cruise built entirely around you. Bespoke itineraries available cruising between Chichester and the Scilly Isles. Rum Jungle is based in Lymington but it is possible to join and depart in various locations.